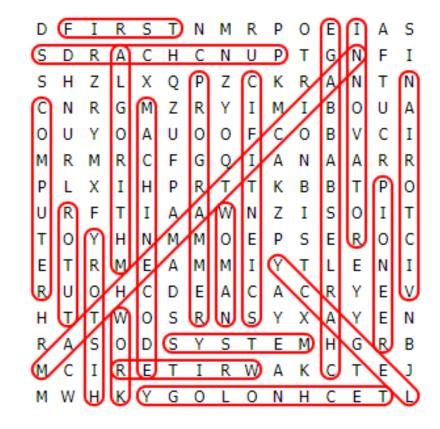

### WORD SEARCH PUZZLE

Ada Lovelace, born Augusta Ada King, was a mathematician and writer who is often credited with being the world's first computer programmer.

| D | F' | Ι | R | S | Т | Ν | М | R | Р | $\circ$ | E | Ι | А | S |
|---|----|---|---|---|---|---|---|---|---|---------|---|---|---|---|
| S | D  | R | A | С | Н | С | N | U | Р | Τ       | G | N | F | I |
| S | Η  | Z | L | Χ | Q | P | Z | С | K | R       | A | N | Т | N |
| С | N  | R | G | M | Z | R | Y | I | M | Ι       | В | 0 | U | A |
| 0 | U  | Y | 0 | A | U | 0 | 0 | F | С | 0       | В | V | С | Ι |
| M | R  | M | R | С | F | G | Q | Ι | A | N       | A | A | R | R |
| P | L  | Χ | Ι | Н | Р | R | Т | Τ | K | В       | В | Т | Р | 0 |
| U | R  | F | Τ | I | A | A | M | N | Z | Ι       | S | 0 | I | Τ |
| Τ | 0  | Y | Η | N | M | M | 0 | Ε | Р | S       | Ε | R | 0 | С |
| Ε | Т  | R | M | Ε | A | M | M | Ι | Y | Τ       | L | Ε | N | I |
| R | U  | 0 | Η | С | D | E | A | С | A | С       | R | Y | E | V |
| Н | Т  | Т | M | 0 | S | R | N | S | Y | Χ       | A | Y | Ε | N |
| R | A  | S | 0 | D | S | Y | S | Τ | Ε | M       | Η | G | R | В |
| M | С  | Ι | R | Ε | Τ | Ι | R | M | A | K       | С | Τ | Ε | J |
| M | M  | Н | K | Y | G | 0 | L | 0 | N | Н       | С | E | Т | L |

**ALGORITHM CHARLES BABBAGE COMPUTER FIRST HISTORY INNOVATOR LEGACY** MACHINE CODE MATHEMATICIAN **PIONEER PROGRAMMER PUNCH CARDS SCIENTIFIC SYSTEM TECHNOLOGY TUTOR VICTORIAN** WOMAN **WORK** 

**WRITER** 

### WORD SEARCH PUZZLE

Ada Lovelace, born Augusta Ada King, was a mathematician and writer who is often credited with being the world's first computer programmer.

The words appear UP, DOWN, BACKWARDS, and DIAGONALLY. Find and circle each word.

#### **ALGORITHM** CHARLES BABBAGE COMPUTER **FIRST HISTORY INNOVATOR LEGACY** MACHINE CODE **MATHEMATICIAN PIONEER PROGRAMMER PUNCH CARDS SCIENTIFIC** SYSTEM **TECHNOLOGY** TUTOR **VICTORIAN WOMAN WORK WRITER**