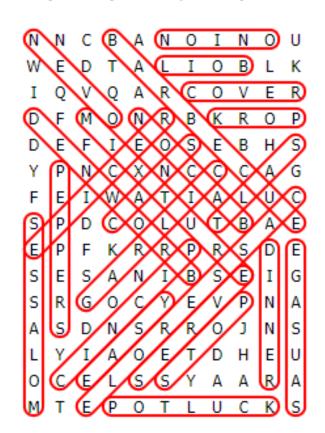

## BAKED BEANS WORD SEARCH PUZZLE

Ν В Α Ν Τ Ν IJ Ν С  $\bigcirc$ Ο Ι M F D Т Α L Ο В L Κ Q V Q А R С  $\bigcirc$ V R Т F F D М  $\bigcirc$ Ν R В Κ R  $\bigcirc$ Ρ Е S F Ι E Ο S E В D Η С G Y Ρ Ν Х Ν С С С А А С F F Ι M Т Ι А L IJ S Ρ С Ο L U Т В Ε D Α F Ρ S F F Κ R R Ρ R D S S S G Е Α Ν Τ В E Τ S С R G  $\bigcirc$ Υ E V Ρ Ν Α S S S Α D Ν R R Ο J Ν Τ. Τ Υ Ι А  $\bigcirc$ Ε Η F. IJ D Ο С Ε L S S Υ Α Α R Α Т Т Е L IJ С S М Ρ  $\bigcirc$ Κ

The words appear UP, DOWN, BACKWARDS, and DIAGONALLY. Find and circle <u>each</u> word.

© 2023 Jodi Jill Not for Resale. Cannot be reposted online. Feel free to copy on paper and share! www.puzzlestoplay.com

## BAKED BEANS WORD SEARCH PUZZLE

The words appear UP, DOWN, BACKWARDS, and DIAGONALLY. Find and circle each word.

© 2023 Jodi Jill Not for Resale. Cannot be reposted online. Feel free to copy on paper and share! www.puzzlestoplay.com