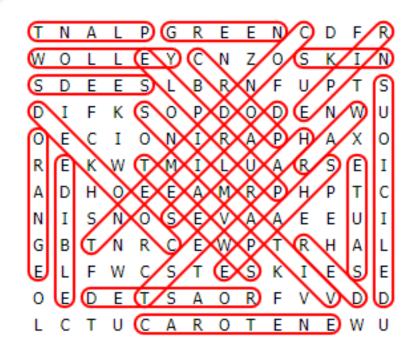

## WORD SEARCH PUZZLE

CAROTENE
CONDIMENT
COOKED
CROP

**DELICIOUS** 

**EDIBLE** 

**GREEN** 

**HARVEST** 

**ORANGE** 

**PLANT** 

**PURPLE** 

**RAW** 

RED

**RIPE** 

**ROASTED** 

**SALAD** 

**SAUTE** 

**SEEDS** 

**SHAPE** 

**SKIN** 

**SWEET** 

**VITAMINS** 

YELLOW

Τ Ν Ν Α L Ρ G R  $\mathbf{E}$  $\mathbf{E}$  $\mathbb{C}$ D F R M  $\bigcirc$ L L E Υ  $\mathsf{C}$ Ν Z  $\bigcirc$ S K Ι Ν D Ε Ε S L В R Ν F U Ρ TS S Ι K  $\Box$ F 0 Ρ D 0 D Ε Ν M I II  $\bigcirc$  $\mathbf{E}$  $\mathbb{C}$ 0 Ν Ι R Α Ρ Η Α X O  $\mathbf{E}$ K Т Ι L S  $\mathbf{E}$ Ι R M M U Α R C Α  $\Box$ Η 0 Ε Ε Α Μ R Ρ Η Ρ Τ Ι S S Ε Ν I Ν 0 V Α Α Ε Ε U Τ G В Ν R CE M Ρ Τ R Η Α T,  $\mathsf{C}$ S Τ  $\mathbf{F}$  $\mathbf{L}$ F M  $\mathbf{E}$ S K Ι  $\mathbf{E}$ S  $\mathbf{F}$  $\bigcirc$  $\mathbf{E}$ D  $\mathbf{E}$ Τ S Α  $\bigcirc$ R F V D  $\Box$ T, Τ C Τ C U ARO Ε Ν Ε M IJ

The words appear UP, DOWN, BACKWARDS, and DIAGONALLY. Find and circle each word.