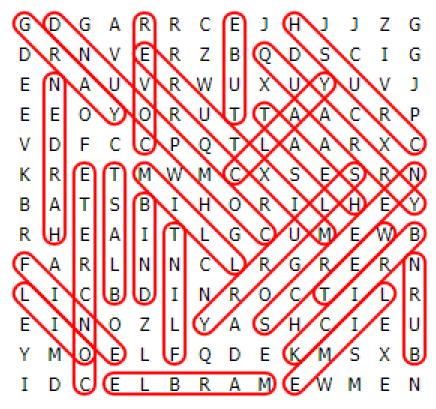

## **WORD SEARCH PUZZLE**

**BIND** 

**BLAST** 

**BRICK** 

**BURN** 

**CLAY** 

COMPOUND

**CONCRETE** 

**COVER** 

**CRUSH** 

**FINE** 

**FLINT** 

**GRAY** 

**HARDEN** 

**HEAT** 

**LIME** 

**MARBLE** 

**MILL** 

**MIXTURE** 

OIL

**QUARRY** 

**SCREEN** 

**SLURRY** 

**TUBE** 

**WET** 

G Α R R C Ε J Η D Ζ R Ν  $\nabla$ R G  $\mathbf{E}$ В 0 D Χ Y  $\mathbf{F}$ Ν А U V R M U U U J  $\mathbf{E}$ Т  $\mathbf{F}$ Y R  $\bigcirc$ IJ Т Α Р 77 D F CCΡ 0 Τ L Α Α CR Τ М C Χ S S K R Ε Μ W Ε R Ν Α Τ S В В Ι Η 0 R Ι  $\Gamma$ Η Υ  $\mathbf{E}$  $\mathbf{L}$ CR Η  $\mathbf{F}$ Α Ι Τ G U М  $\mathbf{F}$ M B F C L R Α R  $\mathbf{L}$ Ν Ν G R  $\mathbf{E}$ R Ν L Ι В D Ι Ν R 0 Т Ι  $\mathbf{L}$ R Ν  $\mathbf{L}$ Y Α S Η Ι U  $\mathbf{E}$ Ι Z $\bigcirc$  $\mathbf{E}$ L 0 Υ Μ Ε F E K Μ Χ В D Τ T,  $\Box$  $\mathbf{F}$ В R Α Μ  $\mathbf{F}_{i}$ M М  $\mathbf{F}$ Ν

The words appear UP, DOWN, BACKWARDS, and DIAGONALLY. Find and circle each word.