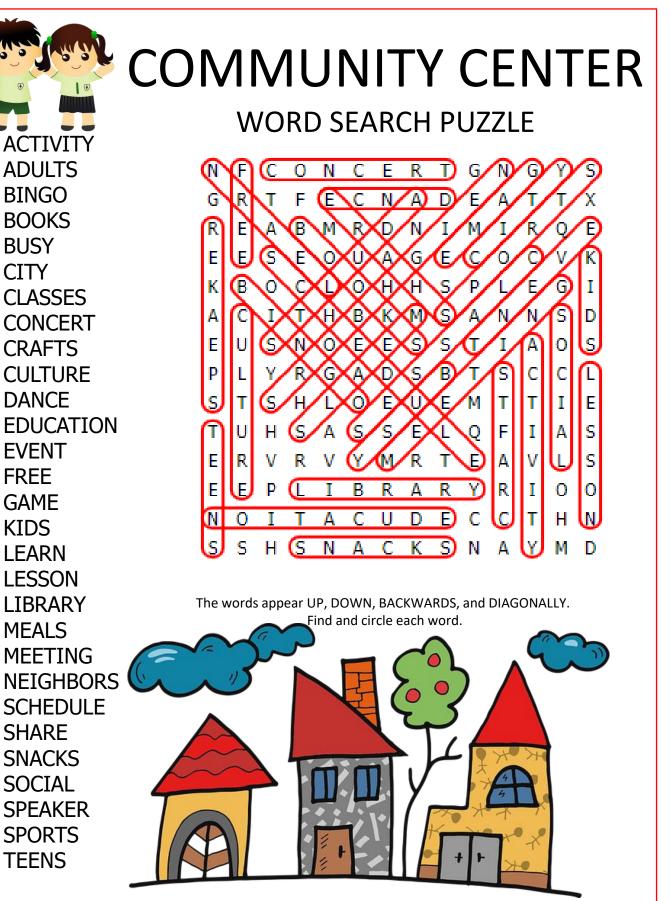

## **COMMUNITY CENTER** WORD SEARCH PUZZLE

Ν R Т S F С Ν E G Ν G Y 0 С G R F С Ν Х Т Е А E А Т Т D R R R Ε А В М Ν Ι М Ι Ε D Ο S F Ε E  $\cap$ IJ Α G F С  $\bigcirc$ С V Κ Κ В С L Η Η S Ρ Ι Ο Ο L Ε G Т Α С Τ Η В Κ S Ν S D М А Ν S Ν S S Т А S IJ  $\bigcirc$ Е Е Τ F.  $\bigcirc$ S S L Ρ L Υ В Τ С R G Α D С S Т S Η L Ο Ε U Ε М Т Τ Ι Ε S S S Т U Η S А Ε L Q F Ι Α R S F V R V Y М R Т F А V Τ. E L Τ R Y R Τ  $\bigcirc$ E Ρ В R А Ο Т Ν  $\bigcirc$ Ι А С F С С Τ Η Ν U D S Κ S S Η Ν А С S Ν Α Y М D

The words appear UP, DOWN, BACKWARDS, and DIAGONALLY. Find and circle each word.

LEARN **LESSON** LIBRARY **MEALS MEETING NEIGHBORS SCHEDULE** SHARE **SNACKS** SOCIAL **SPEAKER SPORTS** TEENS

ACTIVITY **ADULTS** 

**BINGO** 

BOOKS

**CLASSES** 

CONCERT

**CRAFTS** 

DANCE

EVENT

FREE

GAME

**KIDS** 

**CULTURE** 

**EDUCATION** 

**BUSY** 

CITY

© 2023 Jodi Jill Not for Resale. Cannot be reposted online. Feel free to copy on paper and share! www.puzzlestoplay.com

© 2023 Jodi Jill Not for Resale. Cannot be reposted online. Feel free to copy on paper and share! www.puzzlestoplay.com