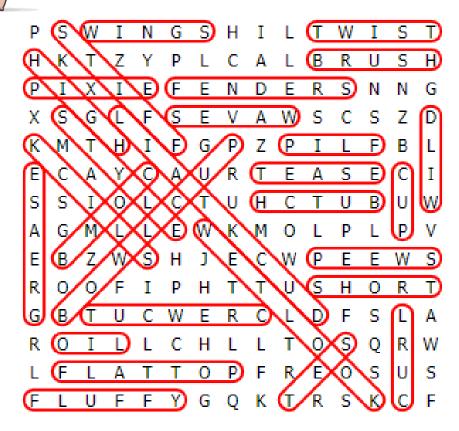

## **WORD SEARCH PUZZLE**

Η

Ι

Т

 $\mathbf{L}$ 

Ι

W

S

Т

S

G

| COMB     |  |
|----------|--|
| CREW CUT |  |
| CUP      |  |
| CURL     |  |
| DUCKTAIL |  |
| FENDERS  |  |
| FLATTOP  |  |

Р

S

M

Ν

FLUFFY GREASE HIGH OIL PIXIE SET

**FLIP** 

SLICK STIFF STYLE

**SHORT** 

SWEEP TEASE

TWIST WAVES

WET LOOK

WILD WINGS

Τ Ζ Y  $\Gamma$ C Α  $\mathbf{L}$ Η K Ρ В R U Η Ρ Τ Χ Τ E F  $\mathbf{F}_{i}$ Ν D  $\mathbf{F}_{i}$ R S Ν Ν G S S S Χ G  $\Gamma$ F Ε C  $\Box$ V Α M K M Т Η Ι F G Р Ζ Р Ι  $\mathbf{L}$ F В L Ι Τ  $\mathbf{E}$  $\mathbf{E}$ Α Υ Α U R  $\mathbf{E}$ Α S Ι  $\mathbf{L}$ Τ U Η C Τ U В U M G А Μ L  $\mathbf{L}$ Ε M K Μ 0 L Р L Р V

E B Z W S H J E C W P E E W S

ROOFIPHTTUSHORT

G B T U C W E R C L D F S L A

ROILLCHLLTOSQRW

LFLATTOPFREOSUS

F L U F F Y G Q K T R S K C F

The words appear UP, DOWN, BACKWARDS, and DIAGONALLY. Find and circle each word.