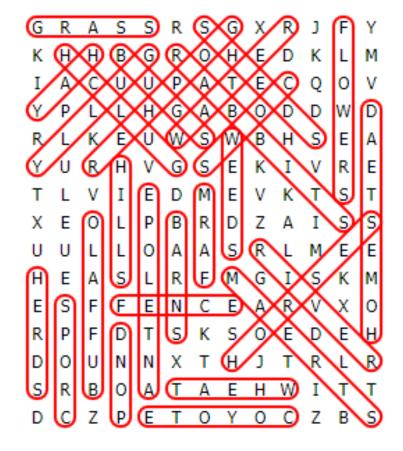

## **WORD SEARCH PUZZLE**

**ANTELOPE BARNS BUFFALO BUGS COWS** COYOTE **CROPS FARM FENCE FLOWERS GOPHER GRASS GULCH GULLY** HAY **HERDS** HILLS HOMESTEAD **HORSES POND RABBITS** 

**RIVER** 

**SHEDS** 

STREAM

**WATER** 

**WEEDS** 

WHFAT

R R S G Χ R Υ K Η Η В G R  $\bigcirc$ Η  $\mathbf{E}$ D K  $\mathbf{L}$ М Τ А C IJ IJ Р Α Т  $\mathbf{E}$  $\mathbb{C}$ 0  $\bigvee$ Υ Р  $\Gamma$ T٠ Η G Α В 0  $\Box$  $\Box$  $\square$ S R Τı K  $\mathbf{F}_{i}$ U M M В Η S  $\mathbf{F}$ Α S Υ U R Η  $\bigvee$ G Ε K Ι  $\bigvee$ R E  $\mathbf{L}$ Ι Т Т  $\bigvee$  $\mathbf{E}$ M  $\mathbf{E}$ V K Т D S X F.  $\bigcirc$ L Р В R  $\Box$ ZΑ Τ IJ S  $\mathbf{F}_{i}$ IJ L L 0 Α Α R L Μ  $\mathbf{F}$ S Η Ε Α  $\mathbf{L}$ R F M G Ι S K Μ  $\mathbf{F}_{i}$ S F F  $\mathbf{E}$ Ν C  $\mathbf{E}$ Α R VΧ 0 S K S Т R Р F  $\bigcirc$  $\mathbf{E}$ Η D D  $\mathbf{E}$  $\Box$  $\bigcirc$ IJ M Ν Χ Т Η J Т R T, R Τ R В 0 Α Τ Α  $\mathbf{F}$ Η M Ι Т S Ζ Τ Y  $\Box$ E 0  $\bigcirc$ В

The words appear UP, DOWN, BACKWARDS, and DIAGONALLY.
Find and circle each word.

## WORD SEARCH PUZZLE

ANTELOPE BARNS BUFFALO BUGS COWS

COYOTE

**CROPS** 

**FARM** 

**FENCE** 

**FLOWERS** 

**GOPHER** 

**GRASS** 

**GULCH** 

**GULLY** 

HAY

**HERDS** 

**HILLS** 

**HOMESTEAD** 

**HORSES** 

**POND** 

**RABBITS** 

**RIVER** 

**SHEDS** 

STREAM

WATER

**WEEDS** 

WHEAT

The words appear UP, DOWN, BACKWARDS, and DIAGONALLY. Find and circle each word.

© 2023 Jodi Jill Not for Resale. Cannot be reposted online. Feel free to copy on paper and share! www.puzzlestoplay.com