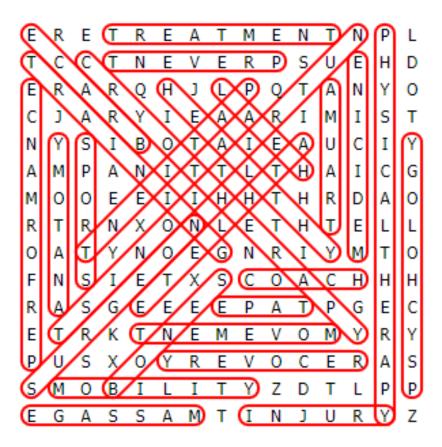

## SPORTS MEDICINE WORD SEARCH PUZZLE

**ANATOMY** ATHLETE BONES BRACE COACH **CRYOTHERAPY** HEAL **HEALTHY INJURY** MASSAGE **MEDICINE** MOBILITY **MOVEMENT** NUTRITIONIST PATIENT PERFORMANCE PHYSICAL THERAPY PREVENT **PSYCHOLOGY** RECOVERY SPORTS SURGEON TAPE TRAINING TRAUMA TREATMENT

F. R E Т R E А Т М E Ν Т Ν Ρ Τ. Т S Т С С Ν F V F R Ρ IJ Е Η D L Е Ο R А R Ο Η J Ρ Т Α Ν Y  $\bigcirc$ С Т Υ Ι Ι Ι J А R R S Ε Α А М Υ Т Ν S В Ο Т А Ι Ε А U С Т Υ Τ Т Т G Α М Ρ Α Ν L Т Η А Τ С М  $\bigcirc$ Е Е Τ Τ Т  $\bigcirc$ Η Η Η R D А  $\bigcirc$ Η R Т Ν Х L Е Т Т E R  $\bigcirc$ Ν L L Ν А Τ Υ Ν Ε G Ι Y М Т Ο Ο Ο R S Т S С С F Ν F. Τ Х  $\bigcirc$ А Η Η Η R Α S G F F F F Ρ А Т Ρ G F С Е Т R Κ Т Е Е Υ Ν М V  $\bigcirc$ М Y R S Х V S Ρ IJ Ο Υ R Ε Ο С E R Α S В Ι L Ι Т Υ Ζ Т Ρ М Ο L Ρ D S S Ε G Α Α М Т Ι Ν J IJ R Y Ζ

The words appear UP, DOWN, BACKWARDS, and DIAGONALLY. Find and circle each word.

© 2023 Jodi Jill Not for Resale. Cannot be reposted online. Feel free to copy on paper and share! www.puzzlestoplay.com

**ANATOMY** ATHLETE **BONES** BRACE COACH **CRYOTHERAPY** HEAL HEALTHY INJURY MASSAGE MEDICINE MOBILITY **MOVEMENT** NUTRITIONIST PATIENT PERFORMANCE PHYSICAL THERAPY PREVENT **PSYCHOLOGY** RECOVERY SPORTS **SURGEON** TAPE TRAINING TRAUMA TREATMENT