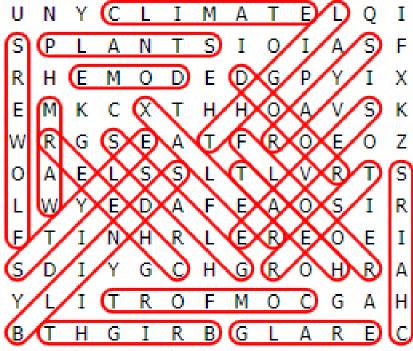

# **SUNROOM**

### **WORD SEARCH PUZZLE**

BLINDS
BRIGHT
CHAIRS
CHEER
CLIMATE
COMFORT
DOME
DOOR
EAVES
FLOOR
FLOWERS

GLASS
HEAT
LIGHT
PLANTS
RAYS
RELAX
REST
STYLE
WARM

**GLARE** 

ŢŢ L Ι M Α Τ L Ι S Τ S Р L Α Ν Ι 0 Ι Α F G Χ  $\mathbf{E}$ М Ρ Υ R Η 0 D Ε D Χ K  $\mathbf{F}$ М K Т Η Η 0  $\bigvee$ G S Τ ZM R  $\mathbf{E}$ Α F R  $\bigcirc$  $\mathbf{E}$ S  $\bigcirc$ Α  $\mathbf{E}$ L S S  $\mathbf{L}$ Τ L  $\bigvee$ R Υ Α L W  $\mathbf{E}$  $\mathbf{E}$ R D Α F 0 Т F Ι  $\Gamma$ Ι Ν Η R Ε R Ε 0 S  $\Box$ Ι Υ G Η G R Η Α Υ Т Τ, Ι R F M Η Ι L Η R В В

The words appear UP, DOWN, BACKWARDS, and DIAGONALLY. Find and circle each word.