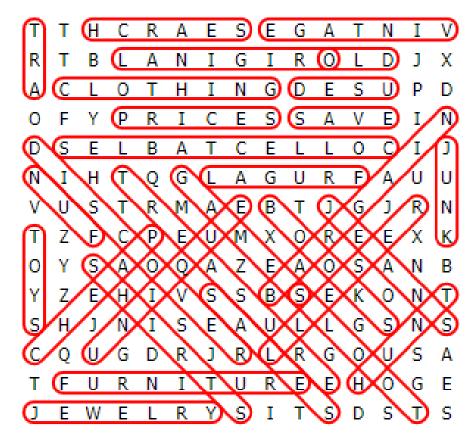

### **WORD SEARCH PUZZLE**

TTHCRAESEGATNIV

RTBLANIGIROLDJX

ACLOTHINGDESUPD

OFYPRICESSAVEIN

DSELBATCELLOCIJ

NIHTOGLAGURFAUU

V U S T R M A E B T J G J R N

TZFCPEUMXOREEXK

O Y S A O Q A Z E A O S A N B

YZEHIVSSBSEKONT

SHJNISEAULLGSNS

CQUGDRJRLRGOUSA

TFURNITUREEHOGE

JEWELRYSITSDSTS

The words appear UP, DOWN, BACKWARDS, and DIAGONALLY. Find and circle each word.